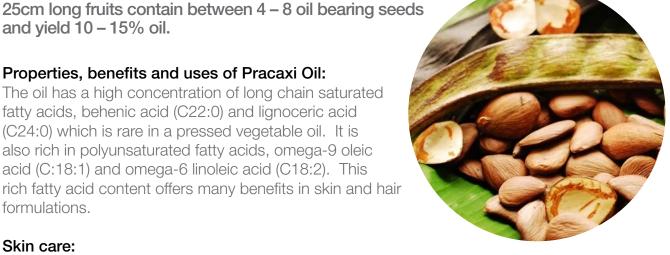

The Pracaxi tree reaches heights of 30 – 35 metres with a trunk diameter of 1.3 metres and is found in the wet areas of the tropical rainforest. The

and yield 10 - 15% oil.

### Properties, benefits and uses of Pracaxi Oil:

The oil has a high concentration of long chain saturated fatty acids, behenic acid (C22:0) and lignoceric acid (C24:0) which is rare in a pressed vegetable oil. It is also rich in polyunsaturated fatty acids, omega-9 oleic acid (C:18:1) and omega-6 linoleic acid (C18:2). This rich fatty acid content offers many benefits in skin and hair formulations.